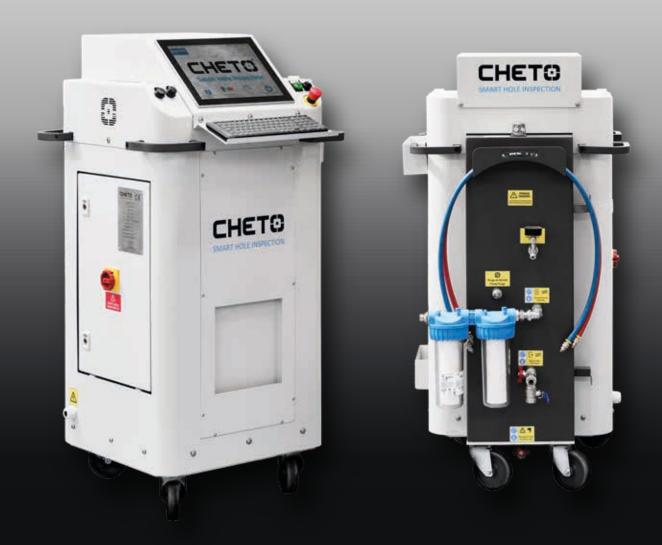

## PRODUCTIVITY | PERFORMANCE | PROFITABILITY

Designed to improve and assist during the assembly process of injection and die cast molds.

**CHETO Smart Hole Inspection** allows: testing of tightness, checking of flow rates, possible leakages and strangulations inside the cooling channels.

#### **FUNCTIONALITIES**

- Inspection, cleaning and maintenance of the cooling channels;
- Automatic testing with an acuracy of 95%;
- Tightness and leakage tests up to 10bar of pressure;
- Flow tests from 0.5 liter/min | 0.13 gal/min (excellent for conformal cooling);
- Report certified, protected and with instant translation to 5 languages.

#### **TECH FEATURES**

- Versions with 40 liter/min | 10.57 gal/min and 90 liter/min | 23.08 gal/min pump;
- Tank with capacity up to 80 liters | 21.1 gal;
- Connectivity to the i4.0 with a built-in API;
- Three-phase power supply with USB/Wi-fi and LAN connectivity;
- CE Certification.