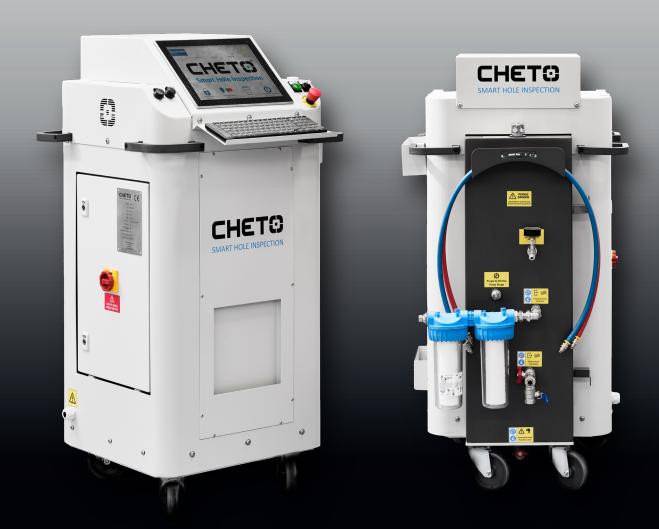

## PRODUCTIVITY | PERFORMANCE | PROFITABILITY

Designed to improve and assist during the assembly process of injection and die cast molds.

**CHETO Smart Hole Inspection** allows: testing of tightness, checking of flow rates, possible leakages and strangulations inside the cooling channels.

#### **FUNCTIONALITIES**

- Inspection, cleaning and maintenance of the cooling channels;
- Automatic testing with an acuracy of 95%;
- Tightness and leakage tests up to 10bar of pressure;
- Flow tests from 0.5 liter/min | 0.13 gal/min (excellent for conformal cooling);
- Report certified, protected and with instant translation to 5 languages.

#### **TECH FEATURES**

- Versions with 40 liter/min | 10.57 gal/min and 90 liter/min | 23.08 gal/min pump;
- Tank with capacity up to 80 liters | 21.1 gal;
- Connectivity to the i4.0 with a built-in API;
- Three-phase power supply with USB/Wi-fi and LAN connectivity (addictional hdmi/vga and usb available),
- CF Certification.