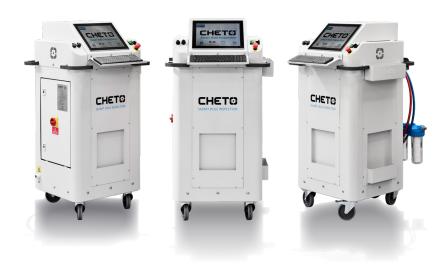

e versions 4.0 and 9.0



#### **FUNCTIONALITIES**

- Inspection, cleaning and maintenance of the cooling channels;
- Automatic testing with an acuracy of 95%;
- Tightness and leakage tests up to 10bar of pressure;
- Flow tests from 0.5 liter/min | 0.13 gal/min (excellent for conformal cooling);
- Report certified, protected and with instant translation to 5 languages.

#### **TECH FEATURES**

- Versions with 40 liter/min | 10.57 gal/min and 90 liter/min | 23.08 gal/min pump;
- Tank with capacity up to 80 liters | 21.1 gal;
- Connectivity to the i4.0 with a built-in API;
- Three-phase power supply with USB/Wi-fi and LAN connectivity (addictional hdmi/vga and usb available),
- CF Certification.

### **ELECTRICAL POWER**

- 380-500Vac; 50/60Hz;
- Version 4.0 1.5 kW:
- Version 9.0 3.5 kW.